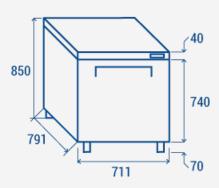

## **PRODUCT DIMENSIONS**

## **TECHNICAL SPECIFICATIONS**

| External Dimensions (WxDxH mm)   | 711x791x850    |
|----------------------------------|----------------|
| Internal Dimensions (WxDxH mm)   | 611x565x653    |
| Noise level                      | 0 dB(A)        |
| Consumption                      | 1.1534 kWh/24h |
| Capacity                         | 191 L          |
| Rated Power                      | 108 W          |
| Net Weight                       | 56 Kg          |
| Temperature                      | 0°C ~ +10°C    |
| Gross Weight                     | 68 Kg          |
| Packaging dimensions (WxDxH mm)  | 770x850x880    |
| Loading quantities 20'/40'/40'HQ | 36/84/126      |